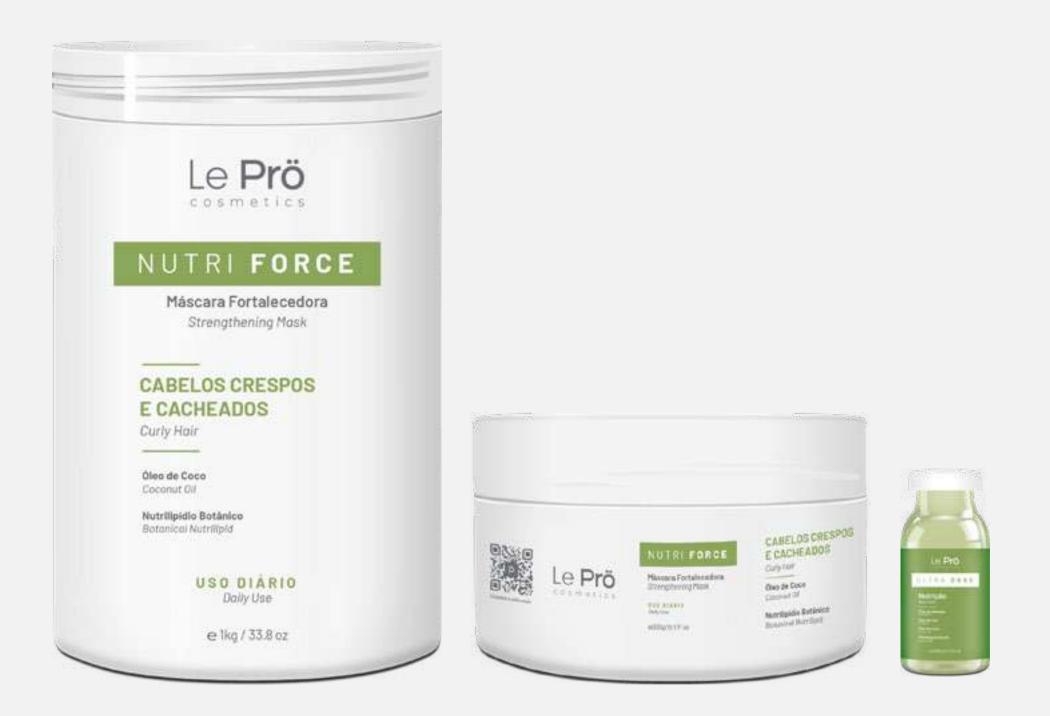

# NUTRI FORCE

1KG

300g

15ml

# **Curls Line / Nutriforce Line**

Ideal for straightened, curly and curly hair, the NutriForce hydration mask guarantees malleable hair, with movement, without weighing it down and without altering its natural shape. In addition, it creates a protective film against the heat of thermal appliances.

### Benefits

- Does not change the structure of the wires
- Nutrition and strengthening
- Frizz reduction
- Wire definition
- Thermal protector
- Intense shine

**T** Back to index

The line contains: Mask and Ampoule.