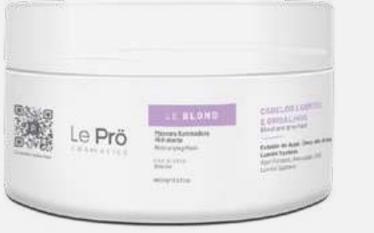

# LE BLOND

300ml

300g

15ml

# Le Blond Line

The Le Blond line was developed with natural actives of hydration and deep nutrition that together provide three-dimensional shine to the locks, reduce frizz and volume and protect the color of dyed hair. Indicated for blonde, bleached and gray hair.

#### Benefits

- Reconstruction and deep hydration
- Resistance to hair fiber
- Combats breakage and dryness
- Emollient properties
- Softness, shine and movement

The line contains: Shampoo, Mask and Ampoule.