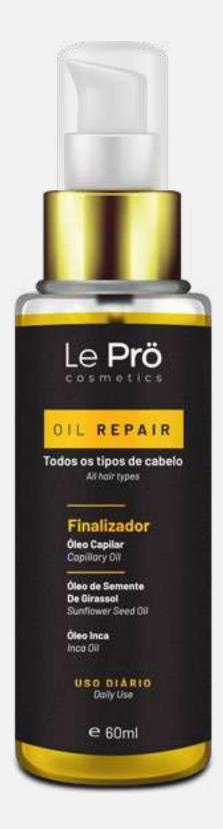

# Öil Repair

Öil Repair is a hair oil that acts as a repairer, disciplining, moisturizing and also forms a protective film around the fiber, protecting it from possible daily aggressions. Versatile, it can be used as a night treatment, pre-shampoo, leave-in and thermal protector.