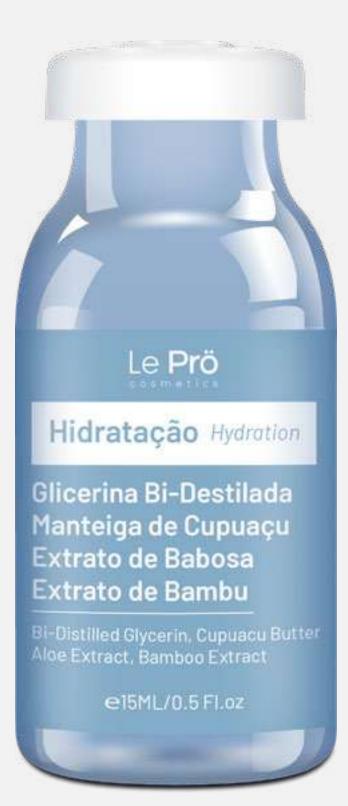

# **Hydration Ampoule**

Le Prö Cosmetics Hydration Ampoule replaces the nutrients lost in chemical procedures and recurrent use of thermal devices such as flat irons, dryers and curling irons. Its formula takes care of the locks from the scalp to the ends, strengthens the wires, prevents hair loss, deeply moisturizes and fights split ends.