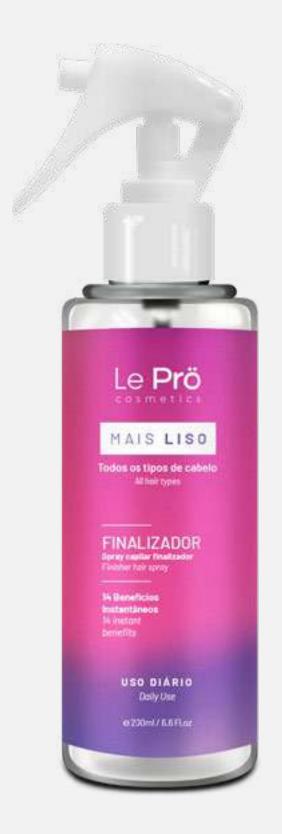

### FINISHERS

200ml

# Mais Liso

Mais Liso is a finishing product based on a thermo active silicone with conditioning action capable of forming a durable film on the hair. Activated in the presence of heat (dryer or flat iron), it guarantees a soft and radiant appearance to the hair, without weighing it down or leaving residue.