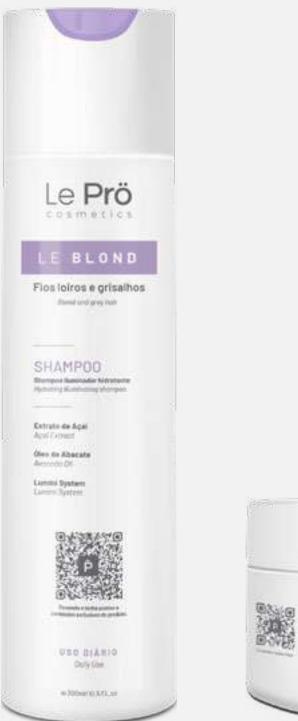

# LE BLOND

300ml

300g

15ml

# Le Blond Line

The Le Blond line was developed with natural actives of hydration and deep nutrition that together provide three-dimensional shine to the locks, reduce frizz and volume and protect the color of dyed hair. Indicated for blonde, bleached and gray hair.

#### Benefits

- Reconstruction and deep hydration
- Resistance to hair fiber
- Combats breakage and dryness
- Emollient properties
- Softness, shine and movement

The line contains: Shampoo, Mask and Ampoule.