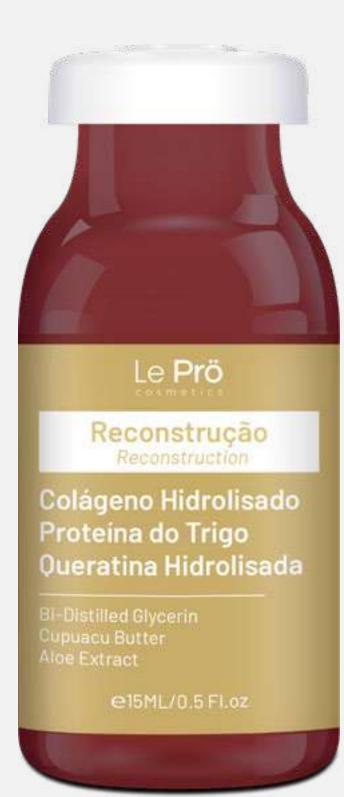

# **Reconstruction Ampoule**

Le Prö Cosmetics Reconstruction Ampoule acts on the hair and scalp simultaneously. It renews, rebuilds and hydrates the wires, replacing the nutrients lost over time with everyday actions. In addition, it restructures the scalp giving more resistance to hair loss.