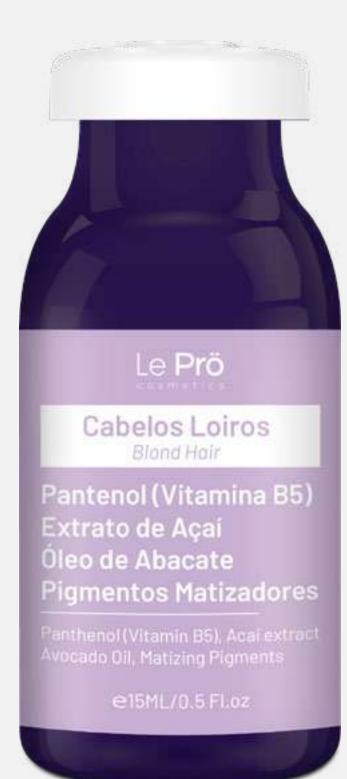

# Le Blond Line

The Le Blond line was developed with natural actives of hydration and deep nutrition that together provide three-dimensional shine to the locks, reduce frizz and volume and protect the color of dyed hair. Indicated for blonde, bleached and gray hair.

#### Benefits

- Reconstruction and deep hydration
- Resistance to hair fiber
- Combats breakage and dryness
- Emollient properties
- Softness, shine and movement

The line contains: Shampoo, Mask and Ampoule.