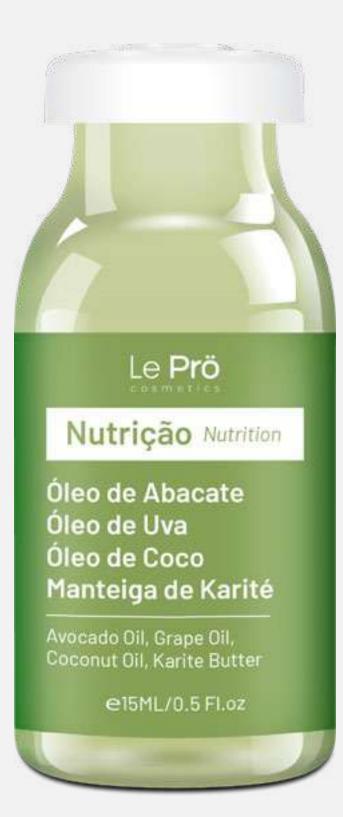

# **Nutrition Ampoule**

The Le Pro Cosmetics Nutrition Ampoule treats the length of the hair strand, making the replacement of the nutrients that compose it. It is indicated for all types of hair, especially for those treated with chemicals such as dyeing and bleaching or straightening.