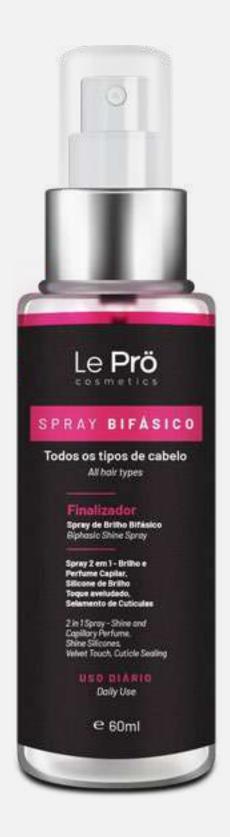

# **Two-phase Bright Spray**

Light texture shine spray is responsible for reducing frizz and neutralizing possible external odors such as smoke. Also used as a hairstyle finisher, the spray locks in external moisture, increasing its durability.

### Benefits

- For all hair types
- Extra shine and perfume to the hair
- Frizz reduction