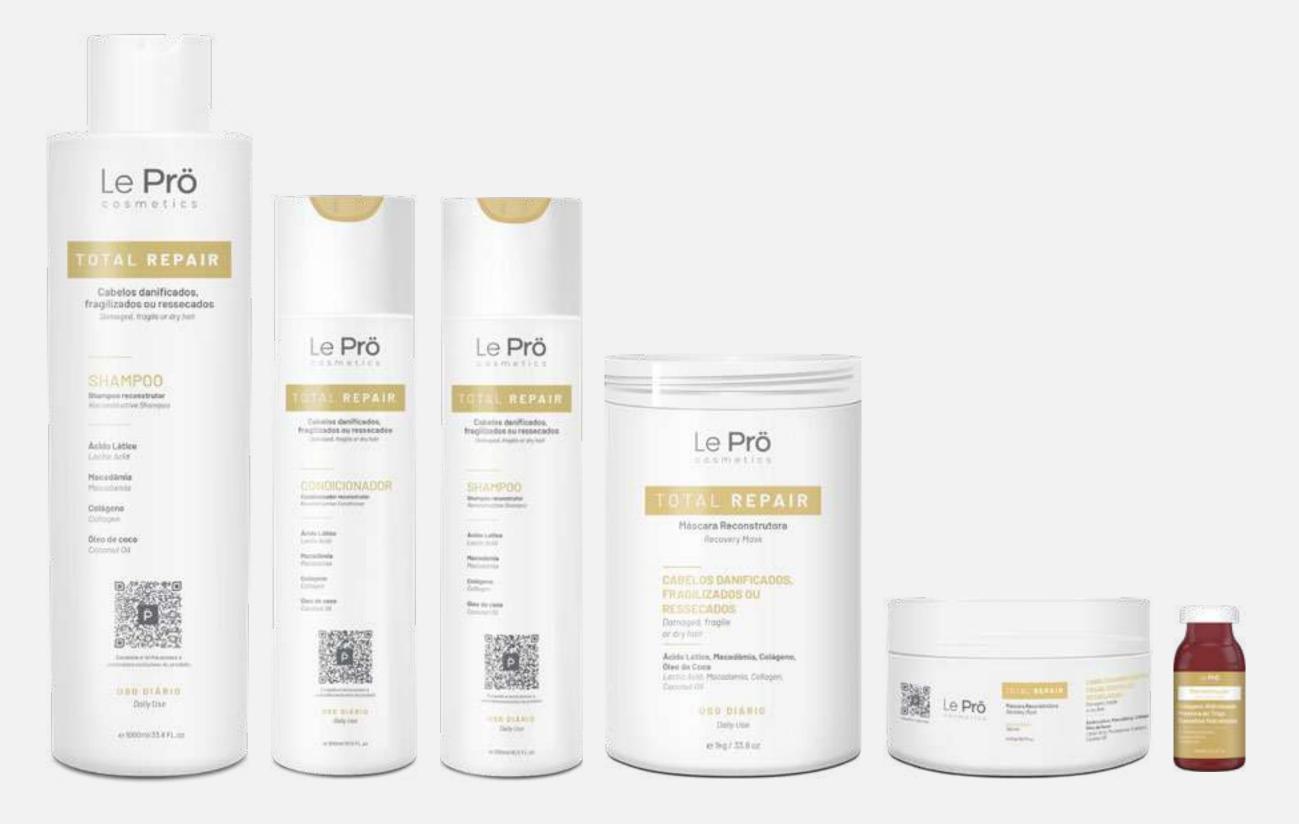

# TOTAL REPAIR

1L

300ml

300ml

1KG

300g

15ml

Back to index

# **Total Repair Line**

The Total Repair Line has an innovative reconstruction technology with a cocktail of nutrients and amino acids that, combined, have the power to rebuild and deeply hydrate the hair fibers from the innermost layer of the wires.

#### Benefits

- Reconstruction and deep hydration
- Resistance to hair fiber
- Combats breakage and dryness
- Emollient properties
- Softness, shine and movement

The line contains: Shampoo, Conditioner, Mask and Ampoule