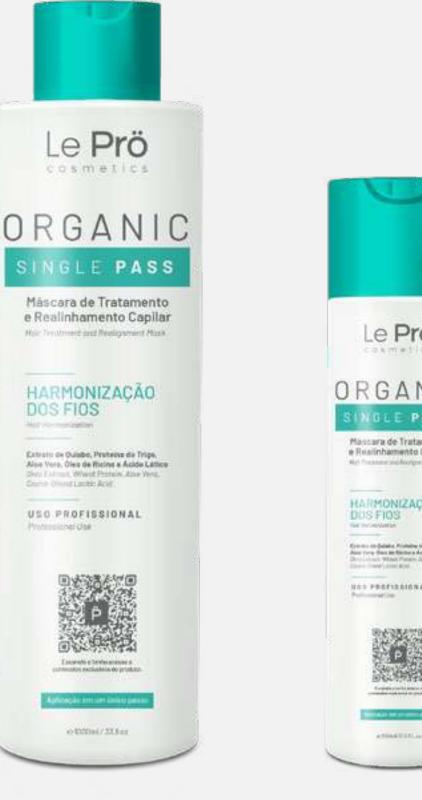

### **05** Organic Single Pass

## ORGANIC SINGLE PASS

300ml

110ml

Le Prô

ORGANIC

Manuero co. Thesewords a Venilo I conserio Capital

005 005

TREPOSTORIO AND

# **Organic Single Pass**

1L

Developed with 100% organic actives, the Organ Single Pass progressive brush promotes total straightening in hair from all curvatures to afro. Its formula deeply treats the strands, resulting in hair that is aligned, hydrated, soft, shiny and silky.

#### Benefits

- Without application of Anti-Residue Shampoo
- Can be applied to damp hair
- Does not have a strong smell
- Does not burn eyes
- Brushing and Plating with the product rinsed