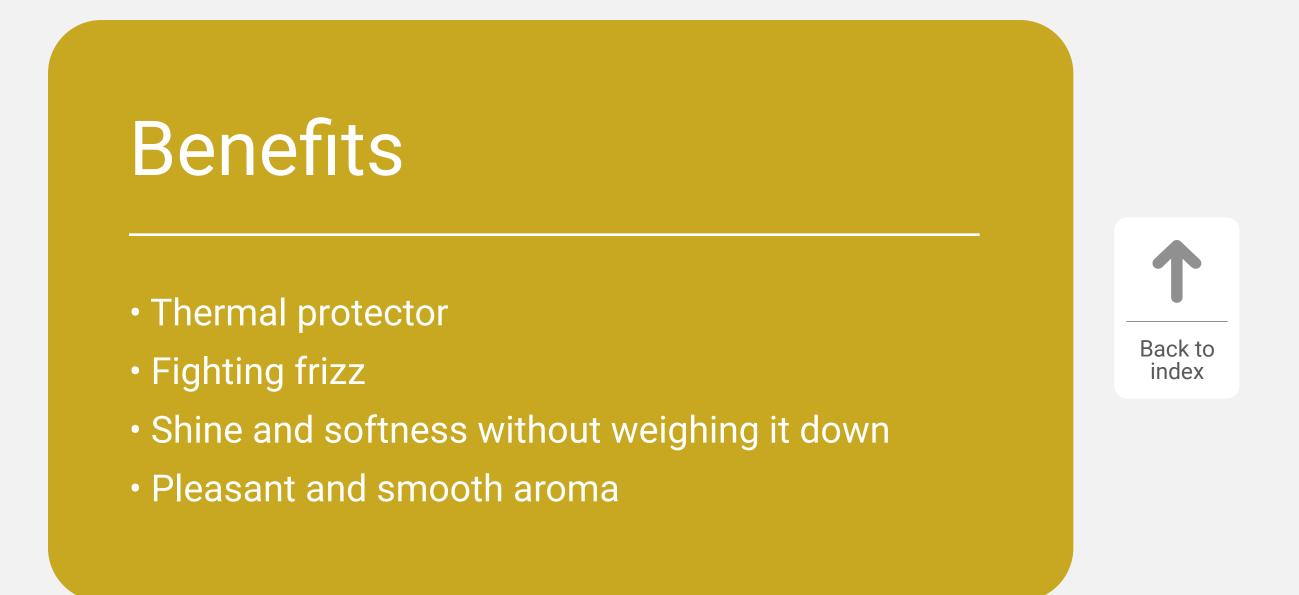

### Benefits

- Does not change the structure of the wires
- Nutrition and strengthening
- Frizz reduction
- Wire definition
- Thermal protector
- Intense shine

**T** Back to index

The line contains: Mask and Ampoule.