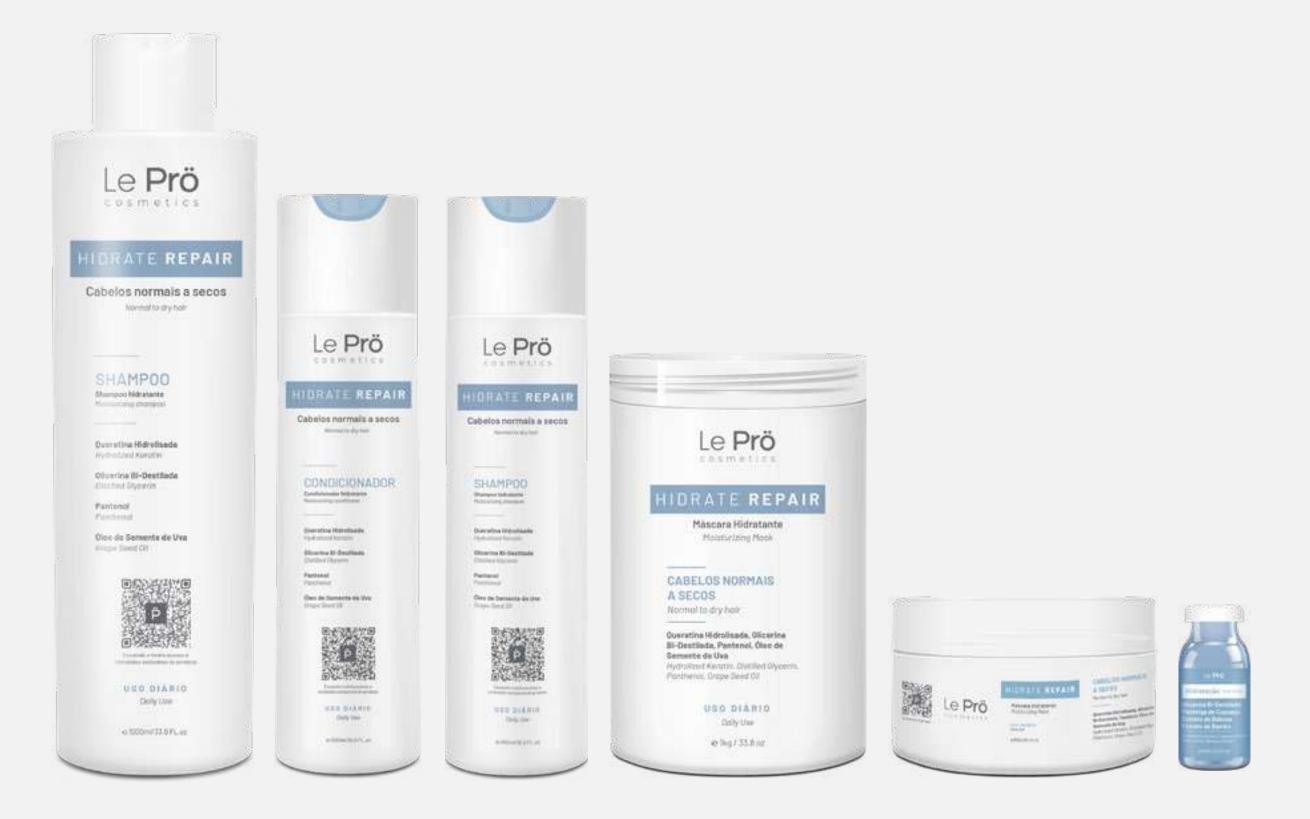

# HYDRATE REPAIR

1L

300ml

300ml

1KG

300g

15ml

# Hydrate Repair Line

The Hydrate Repair Line was developed with daily use in mind, for normal and dry hair that do not need intense treatments such as reconstruction. Its formula contains the ideal amount of nutrients and vitamins to replace what is lost daily with external aggressions, be it sun, wind, swimming pool or the use of a hairdryer, flat iron and stylers.

The line contains: Shampoo, Conditioner, Mask and Ampoule

)